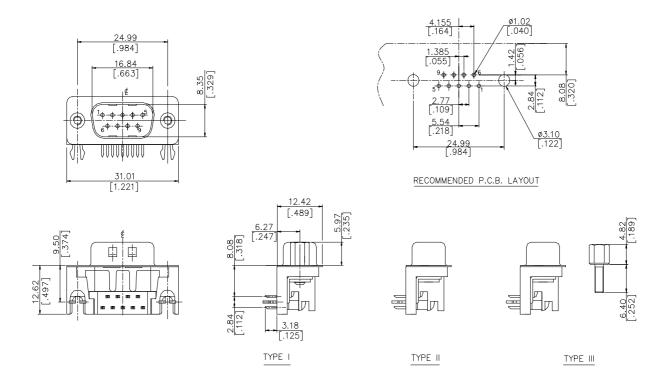

# **SPECIFICATIONS**

#### Mechanical

Contact Mating Force: 4.54kgf max. Contact Unmating Force: 0.34kgf min. Contact Retention Force: 1.82kgf min.

### **Electrical**

Current Rating: 2.0A

Contact Resistance:  $30m\Omega$  max.

Dielectric Withstanding Voltage: 1000V AC/1min min.

Insulation Resistance: 5000MΩ

#### **Physical**

Housing: Thermoplastic, UL 94V-0 rated in Teal 322C Color

Contact: Copper alloy

Plating: See "ORDERING INFORMATION"

Solder Pad: Copper alloy

**Operating Temperature:** -55% to +125%

## **D-SUB Connector**

DT Series Right Angle Type, T/H 2.77mm [.109"] Pitch 9 Pos.



# **DRAWING**



# **ORDERING INFORMATION**