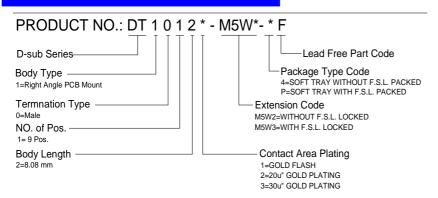

# **SPECIFICATIONS**

#### Mechanical

Contact Mating Force: 4.54kgf max. Contact Unmating Force: 0.34kgf min. Contact Retention Force: 1.82kgf min.

### **Electrical**

Current Rating: 2.0A

Contact Resistance:  $30m\Omega$  max.

Dielectric Withstanding Voltage: 1000V AC/1min min.

Insulation Resistance: 5000MΩ

#### **Physical**

Housing: Thermoplastic, UL 94V-0 rated in Teal 322C Color

Contact: Copper alloy

Plating: See "ORDERING INFORMATION"

Solder Pad: Copper alloy

**Operating Temperature:** -55% to +125%

## **D-SUB Connector**

DT Series Right Angle Type, T/H 2.77mm [.109"] Pitch 9 Pos.



# **DRAWING**



# **ORDERING INFORMATION**