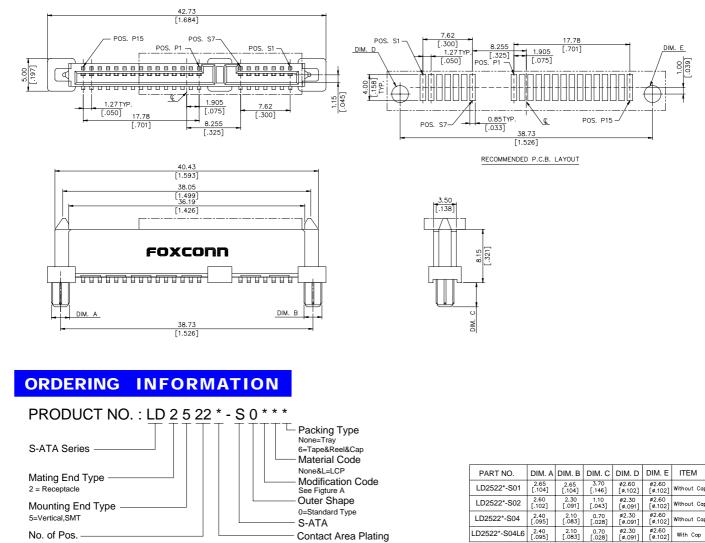

## **SAS** Connector

LD Series **SMT**, Vertical Type Receptacle 1.27mm [.050"] Pitch 22 Pos.

TO TO THE REPORT OF THE

Foxconn

Figture A

Electrical Voltage Rating: 250V. Current Rating: 1.5A per pin . **Contact Resistance:** 30 m $\Omega$  max.,  $\Delta$ 15 m $\Omega$  max. after stress. Dielectric Withstanding Voltage: 500V AC. **Insulation Resistance:** 1000MΩ min.

## DRAWING

29=29 Pos.

F=Gold Flash Plating With RoHS Compliance H=30u" Gold Plating With RoHS Compliance V=15u" Gold Plating With RoHS Compliance