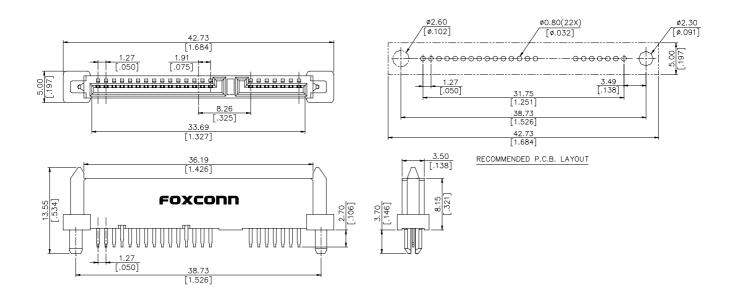

# **SPECIFICATIONS**

#### Mechanical

Insertion Force: 20N max. Withdrawal Force: 4N min. Durability: 500 Cycles.

#### **Electrical**

Voltage Rating: 250V. Current Rating: 1.5A per pin

**Contact Resistance:** 30 m $\Omega$  max.  $\Delta$ 15 m $\Omega$  max. after stress

**Dielectric Withstanding Voltage:** 500V AC. **Insulation Resistance:**  $1000M\Omega$  min.

# **Physical**

Housing: Thermoplastic, UL 94V-0 rated in Black Color.

Contact: Copper alloy

Plating: See "ORDERING INFORMATION"
Operating Temperature: -55 to +105

### S-ATA Connector

LD Series Vertical Type, T/H Receptacle 1.27mm [.050"] Pitch 22 Pos.



# **DRAWING**



#### ORDERING INFORMATION