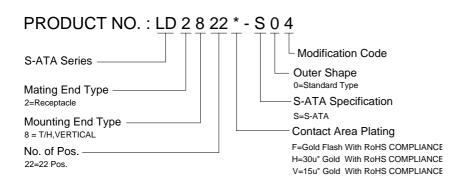

# **SPECIFICATIONS**

#### Mechanical

Insertion Force: 20N max. Withdrawal Force: 4N min. Durability: 500 Cycles.

#### **Electrical**

Voltage Rating: 250V. Current Rating: 1.5A per pin

**Contact Resistance:** 30 m $\Omega$  max.  $\Delta$ 15 m $\Omega$  max. after stress

**Dielectric Withstanding Voltage:** 500V AC. **Insulation Resistance:**  $1000M\Omega$  min.

# **Physical**

Housing: Thermoplastic, UL 94V-0 rated in Black Color.

Contact: Copper alloy

Plating: See "ORDERING INFORMATION"
Operating Temperature: -55 to +105

### S-ATA Connector

LD Series Vertical Type, T/H Receptacle 1.27mm [.050"] Pitch 22 Pos.



# **DRAWING**



#### ORDERING INFORMATION