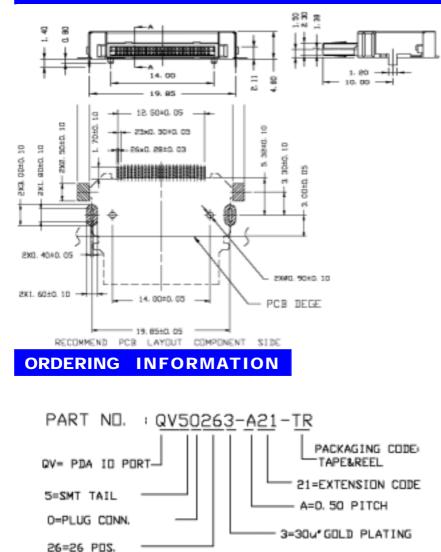

## DRAWING

## **Docking Connector**

QV50263-A21-TR 0.50mm [.019"] Pitch Docking conn 26Pos.